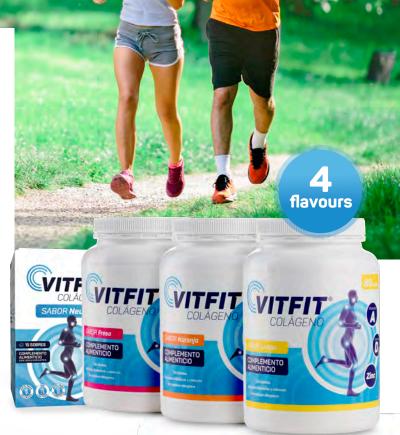

Collagen contributes to preserving **muscle mass** and **maintaining bones**.

New formula with vitamin A, D3 and Zinc

Unique combination of assimilable collagen peptides.

ORANGE FLAVOUR

LEMON FLAVOUR

NEUTRAL FLAVOUR

## 4 flavours to choose

Suitable for

diabetics

Athletes Proteins help increase muscle mass.

Bone or joint pain Proteins contribute to the maintenance of bones in normal conditions. Vitamin D contributes to the maintenance of bones in normal conditions.