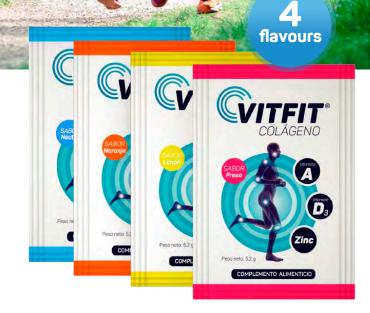

## 4 flavours to choose

**Athletes** 

Proteins help increase muscle mass.

Bone or joint pain

Proteins contribute to the maintenance of bones in normal conditions. Vitamin D contributes to the maintenance of bones in normal conditions.