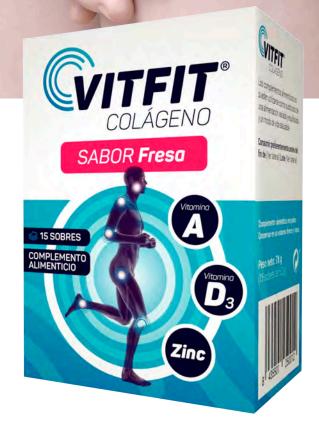

Collagen contributes to preserving muscle mass and maintaining bones.

New formula with vitamin A, D3 and Zinc

Unique combination of assimilable collagen peptides.

New innovative formula improves joints, bones, muscles and teeth health

1 sachet of 5 g of collagen/day

Easily soluble

Without artificial preservatives and colors

Natural

Lactose free

Suitable for diabetics

Gluten free

Allergen free